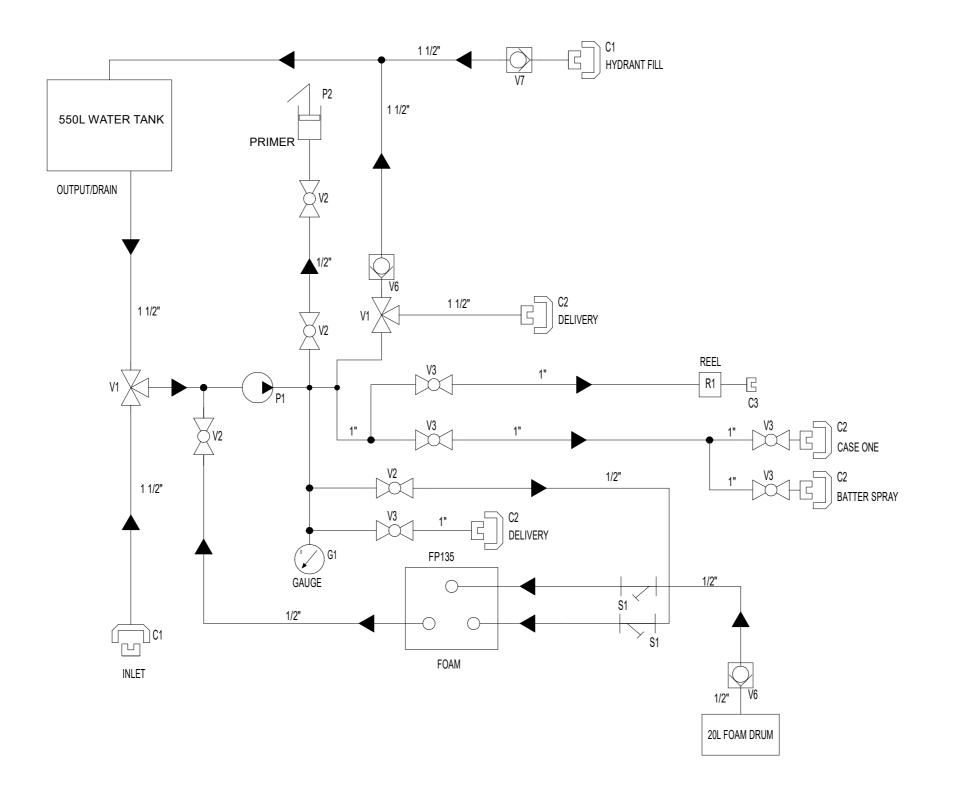

UNITS: mm (U.N.O) TOLERANCE: (U.N.O)

± 1.50 ± 1.00 ± 0.10 ± 0.01

QUIK CORP.

37 Production Avenue Warana QLD 4575 www.quikcorp.com.au "the reel experts" RFBAQ LANDCRUISER PLUMBING SCHEMATIC

PROPRIETARY AND CONFIDENTIAL
THE INFORMATION CONTAINED IN THIS DRAWING IS THE SOLE PROPERTY OF
QUIK CORP PTY LTD. ANY REPRODUCTION IN PART OR AS A WHOLE WITHOUT
THE WRITTEN PERMISSION OF QUIK CORP PTY LTD IS PROHIBITED.

THE BACK ENTREDITIONS OF TENTAL

DRAWING NO. 100627

SHEET 1 OF 1 0 REVISION 0

C1 1 1/2" STORZ AND CAP
C2 1" STORZ AND CAP
C3 1" STORZ
G1 PRESSURE GAUGE
T1 PRESSURE TRANSDUCER
P1 DAVEY TWIN IMPLLER

P2 HAND PRIMER
R1 HOSE REEL RFRB3 - 12V
S1 3/8" WYE STRAINER
V1 1 1/2" L PORT VALVE
V2 1/2" BALL VALVE
V3 1" BALL VALVE

V4 1-1/2" BALL VALVE
V5 1/2" CHECK VALVE
V6 1 1/2" CHECK VALVE