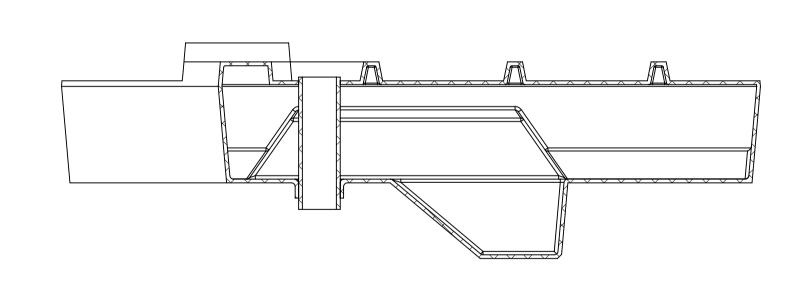

**LEFT VIEW** 

**ISOMETRIC VIEW** 

**REVERSE ISOMETRIC VIEW** 

<u>DETAIL B</u>

**TOP VIEW** 

**SECTION A-A** 