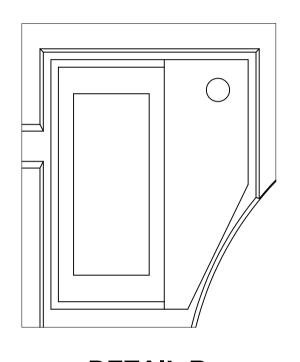

**LEFT VIEW** 

**ISOMETRIC VIEW** 

**REVERSE ISOMETRIC VIEW** 

<u>DETAIL B</u>

**TOP VIEW** 

**SECTION A-A** 