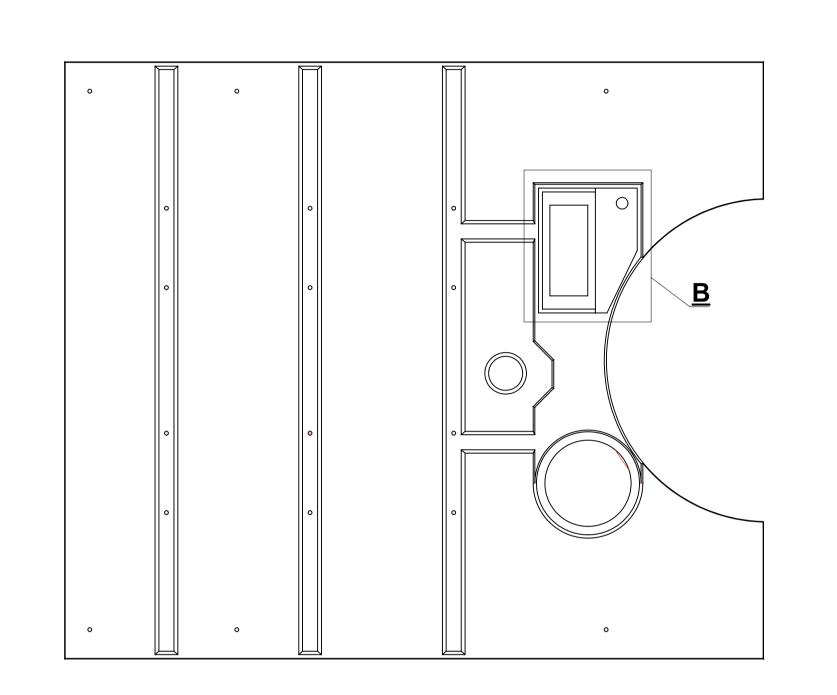

**LEFT VIEW** 

**ISOMETRIC VIEW** 

**REVERSE ISOMETRIC VIEW** 

<u>DETAIL B</u>

**TOP VIEW** 

**SECTION A-A** 