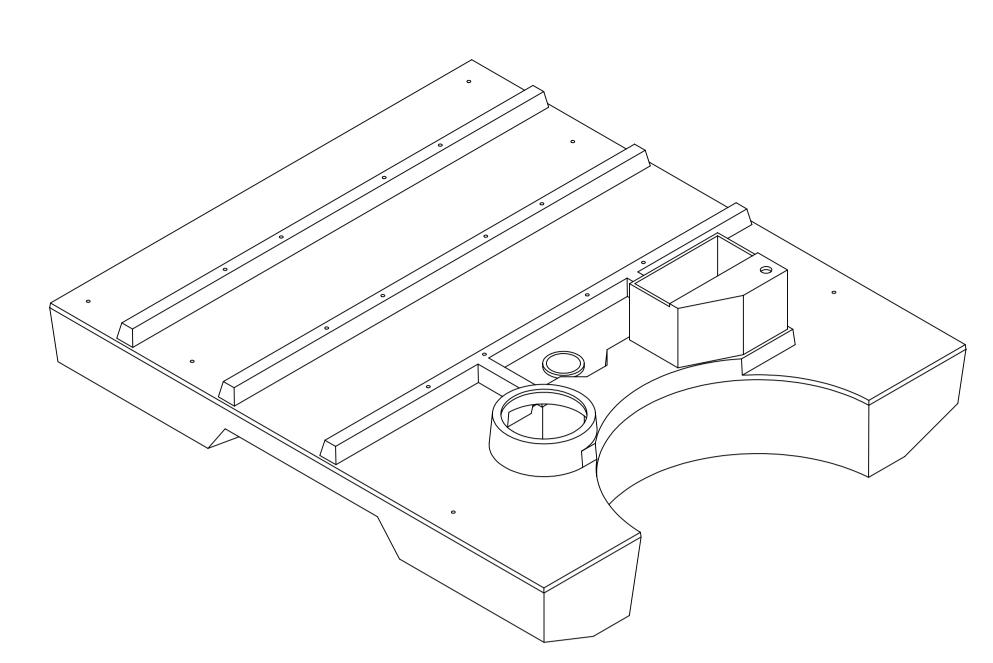

**LEFT VIEW** 

**ISOMETRIC VIEW** 

**REVERSE ISOMETRIC VIEW** 

<u>DETAIL B</u>

**TOP VIEW** 

**SECTION A-A** 