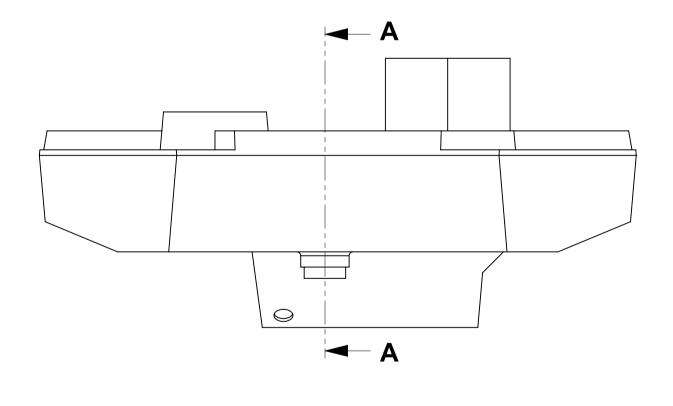

**LEFT VIEW** 

**ISOMETRIC VIEW** 

**REVERSE ISOMETRIC VIEW** 

<u>DETAIL B</u>

**TOP VIEW** 

**SECTION A-A** 