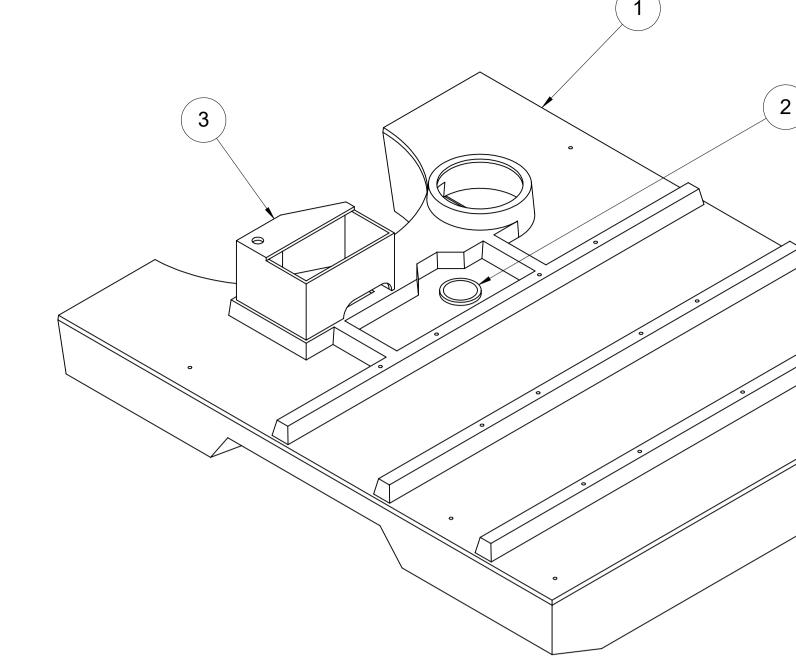

PART NUMBER

1925827

1925932

| ASSY - WELDED<br>UNDERTRAY TA<br>TANKS | - 550L LANDCRUIS<br>NK - TYPE 2 |
|----------------------------------------|---------------------------------|
| DRAWING NO.                            | PART NO.                        |

**DESCRIPTION** 

TANK - 550L - LANDCRUISER UNDERTRAY - TYPE 2

PIPE - OVERFLOW - 350mm

PROPRIETARY AND CONFIDENTIAL THE INFORMATION CONTAINED IN THIS DRAWING IS THE SOLE PROPERTY OF QUIK CORP PTY LTD. ANY REPRODUCTION IN PART OR AS A WHOLE WITHOUT THE WRITTEN PERMISSION OF QUIK CORP PTY LTD IS PROHIBITED.

ITEM

QTY

1925826 1925826 REVISION 0  $\bigoplus$ SHEET 1 OF 1