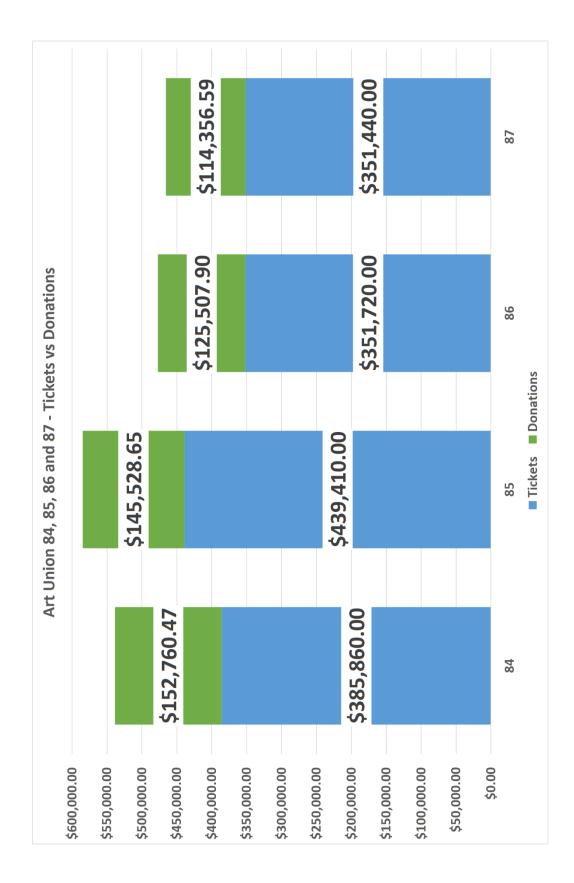

|          |            |                     |                          |                | 7 417 474 709<br>pm@rfbaq.org |
| Cheque No.    | Chq Date     | PO No.   | Date       | Supplier's Inv. No. | Purchase Total Amt       | Amount Applied |                               |
| Telstra       |              |          |            |                     |                          |                |                               |
| BP010922      | 31/08/2022   | 00019672 | 17/08/2022 | K6481798900         | \$51,619.63              | \$51,619.63    |                               |
|               |              |          |            | Tota                | al for Payment BP010922: | \$51,619.63    |                               |



#### **Art Union Comparisons**

















## President's Report FOR OCTOBER 2022 ANNUAL GENERL MEETING



### Written Report

I would like to acknowledge and thank you all for giving up your time to be here and the time you give all year.

Since our last general meeting held in Brisbane we have seen the building of the fusion cruiser and the donation to Murphys Creek Brigade of the Innovation Platform (G Wagon).

The Fusion Cruiser has been on show at AFAC Conference Adelaide with much interest shown by many brigade members and fire people from other states and at this time is now in full travel mode across QLD.

Today we edge closer to knowing the outcomes of the QFES review and the direction Rural Fire will take.

To day due to the lack of consultation and respect shown to the RFBAQ both on the type and placement of signs we