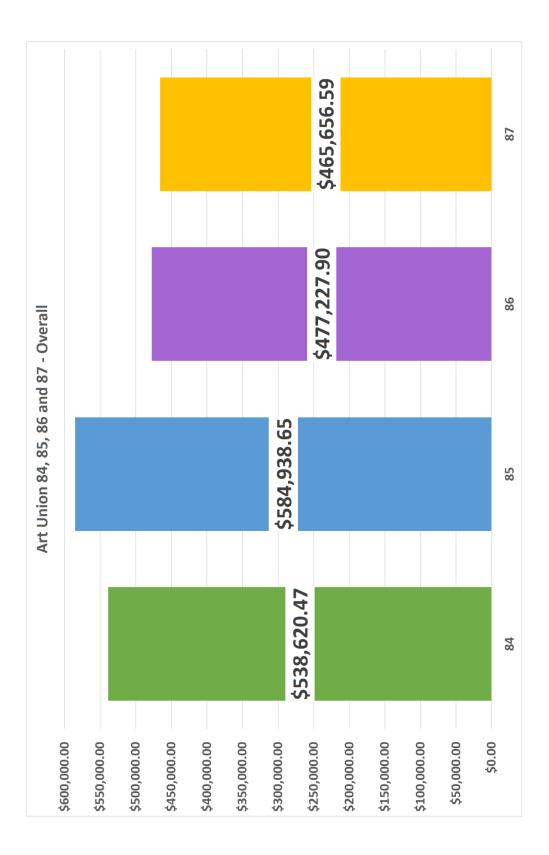

022   |              |          |            |                     |                          |                | 7 417 474 709<br>pm@rfbaq.org |
| Cheque No.    | Chq Date     | PO No.   | Date       | Supplier's Inv. No. | Purchase Total Amt       | Amount Applied |                               |
| Telstra       |              |          |            |                     |                          |                |                               |
| BP010922      | 31/08/2022   | 00019672 | 17/08/2022 | K6481798900         | \$51,619.63              | \$51,619.63    |                               |
|               |              |          |            | Tota                | al for Payment BP010922: | \$51,619.63    |                               |



#### **Art Union Comparisons**

















## President's Report FOR OCTOBER 2022 ANNUAL GENERL MEETING



### Written Report

I would like to acknowledge and thank you all for giving up your time to be here and the time you give all year.

Since our last general meeting held in Brisbane we have seen the building of the fusion cruiser and the donation to Murphys Creek Brigade of the Innovation Platform (G Wagon).

The Fusion Cruiser has been on show at AFAC Conference Adelaide with much interest shown by many brigade members and fire people from other states and at this time is now in full travel mode across QLD.

Today we edge closer to knowing the outcomes of the QFES review and the direction Rural Fire will take.

To day due to the lack of consultation and respect shown to the RFBAQ both on the type and placement