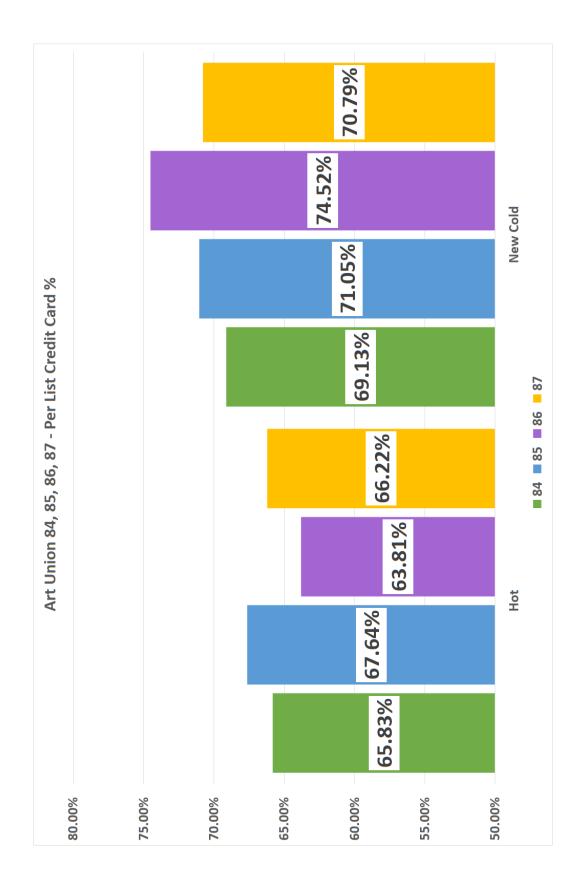

|              |          |            |                     |                          |                | 7 417 474 709<br>pm@rfbaq.org |
| Cheque No.    | Chq Date     | PO No.   | Date       | Supplier's Inv. No. | Purchase Total Amt       | Amount Applied |                               |
| Telstra       |              |          |            |                     |                          |                |                               |
| BP010922      | 31/08/2022   | 00019672 | 17/08/2022 | K6481798900         | \$51,619.63              | \$51,619.63    |                               |
|               |              |          |            | Tota                | al for Payment BP010922: | \$51,619.63    |                               |



#### **Art Union Comparisons**

















## President's Report FOR OCTOBER 2022 ANNUAL GENERL MEETING



### Written Report

I would like to acknowledge and thank you all for giving up your time to be here and the time you give all year.

Since our last general meeting held in Brisbane we have seen the building of the fusion cruiser and the donation to Murphys Creek Brigade of the Innovation Platform (G Wagon).

The Fusion Cruiser has been on show at AFAC Conference Adelaide with much interest shown by many brigade members and fire people from other states and at this time is now in full travel mode across QLD.

Today we edge closer to knowing the outcomes of the QFES review and the direction Rural Fire will take.

To day due to the lack of consultation and respect shown to the RFBAQ both on the type and placement of