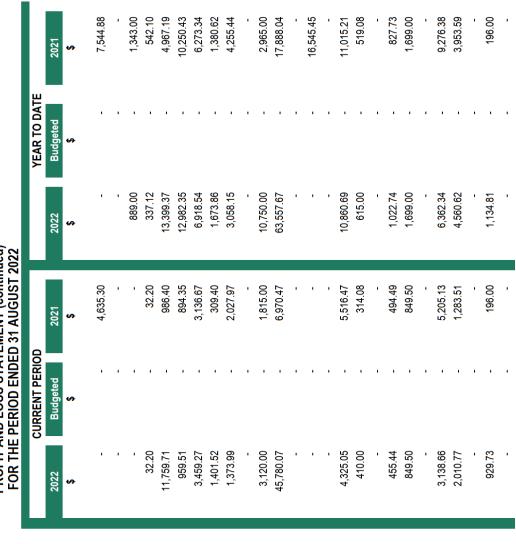

| 170,457.19                  | 208,304.18                 |
| TOTAL LIABILITIES                      | 294,061.66                  | 282,099.97                 |
| NET ASSETS                             | 5,320,295.07                | 5,259,272.47               |
| EQUITY                                 |                             | 0,200,212.41               |
| Retained Earnings                      | 4,702,043.14                | 4,507,844.73               |
| -                                      |                             |                            |
| -                                      |                             |                            |
| Current Earnings TOTAL EQUITY          | (14,644.61)<br>4,687,398.53 | 118,531.20<br>4,626,375.93 |



|  | OPERATING EXPENSES<br>Parental Leave | Accountancy & Audit Fees | FBT | Advertising | Conference & Meeting Expenses | Insurance | Lease/Loan Expenses | Motor Vehicle Expenses | Bank, Merchant & Credit Card Fees | Cleaning | Donations | Grants Paid | Brigade Resources | Landcruisers Granted to Brigades | Community Danger Rating Signs | Telephone | Website Maint & Development | Legal Costs | Kitchen Supplies & Amenities | Electricity | Licences & Permits | Postage | Printing | Magazine Production | Office Supplies | Promotional / Educational Material |
|--|--------------------------------------|--------------------------|-----|-------------|-------------------------------|-----------|---------------------|------------------------|-----------------------------------|----------|--------