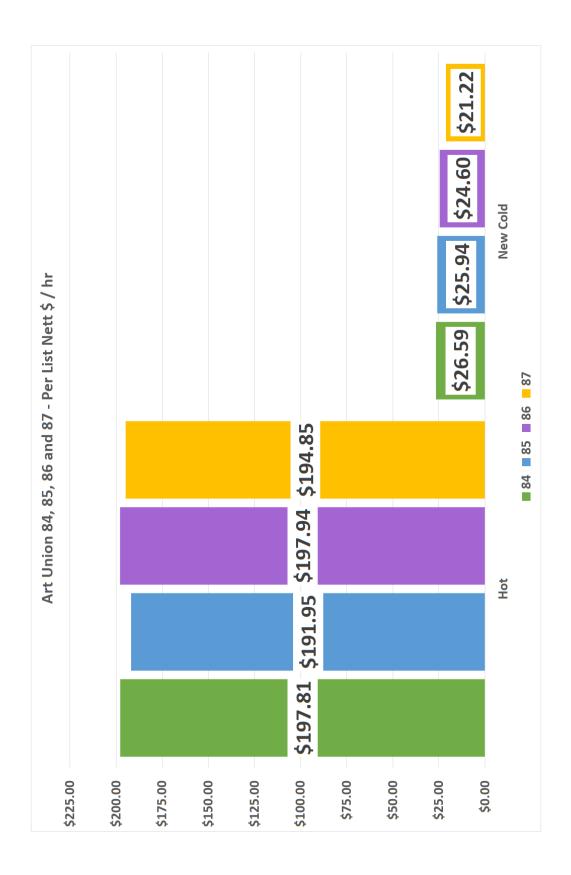

|          |            |                     |                          |                | 7 417 474 709<br>pm@rfbaq.org |
| Cheque No.    | Chq Date     | PO No.   | Date       | Supplier's Inv. No. | Purchase Total Amt       | Amount Applied |                               |
| Telstra       |              |          |            |                     |                          |                |                               |
| BP010922      | 31/08/2022   | 00019672 | 17/08/2022 | K6481798900         | \$51,619.63              | \$51,619.63    |                               |
|               |              |          |            | Tota                | al for Payment BP010922: | \$51,619.63    |                               |



#### **Art Union Comparisons**

















## President's Report FOR OCTOBER 2022 ANNUAL GENERL MEETING



### Written Report

I would like to acknowledge and thank you all for giving up your time to be here and the time you give all year.

Since our last general meeting held in Brisbane we have seen the building of the fusion cruiser and the donation to Murphys Creek Brigade of the Innovation Platform (G Wagon).

The Fusion Cruiser has been on show at AFAC Conference Adelaide with much interest shown by many brigade members and fire people from other states and at this time is now in full travel mode across QLD.

Today we edge closer to knowing the outcomes of the QFES review and the direction Rural Fire will take.

To day due to the lack of consultation and respect shown to the RFBAQ both on the type and placement of sign