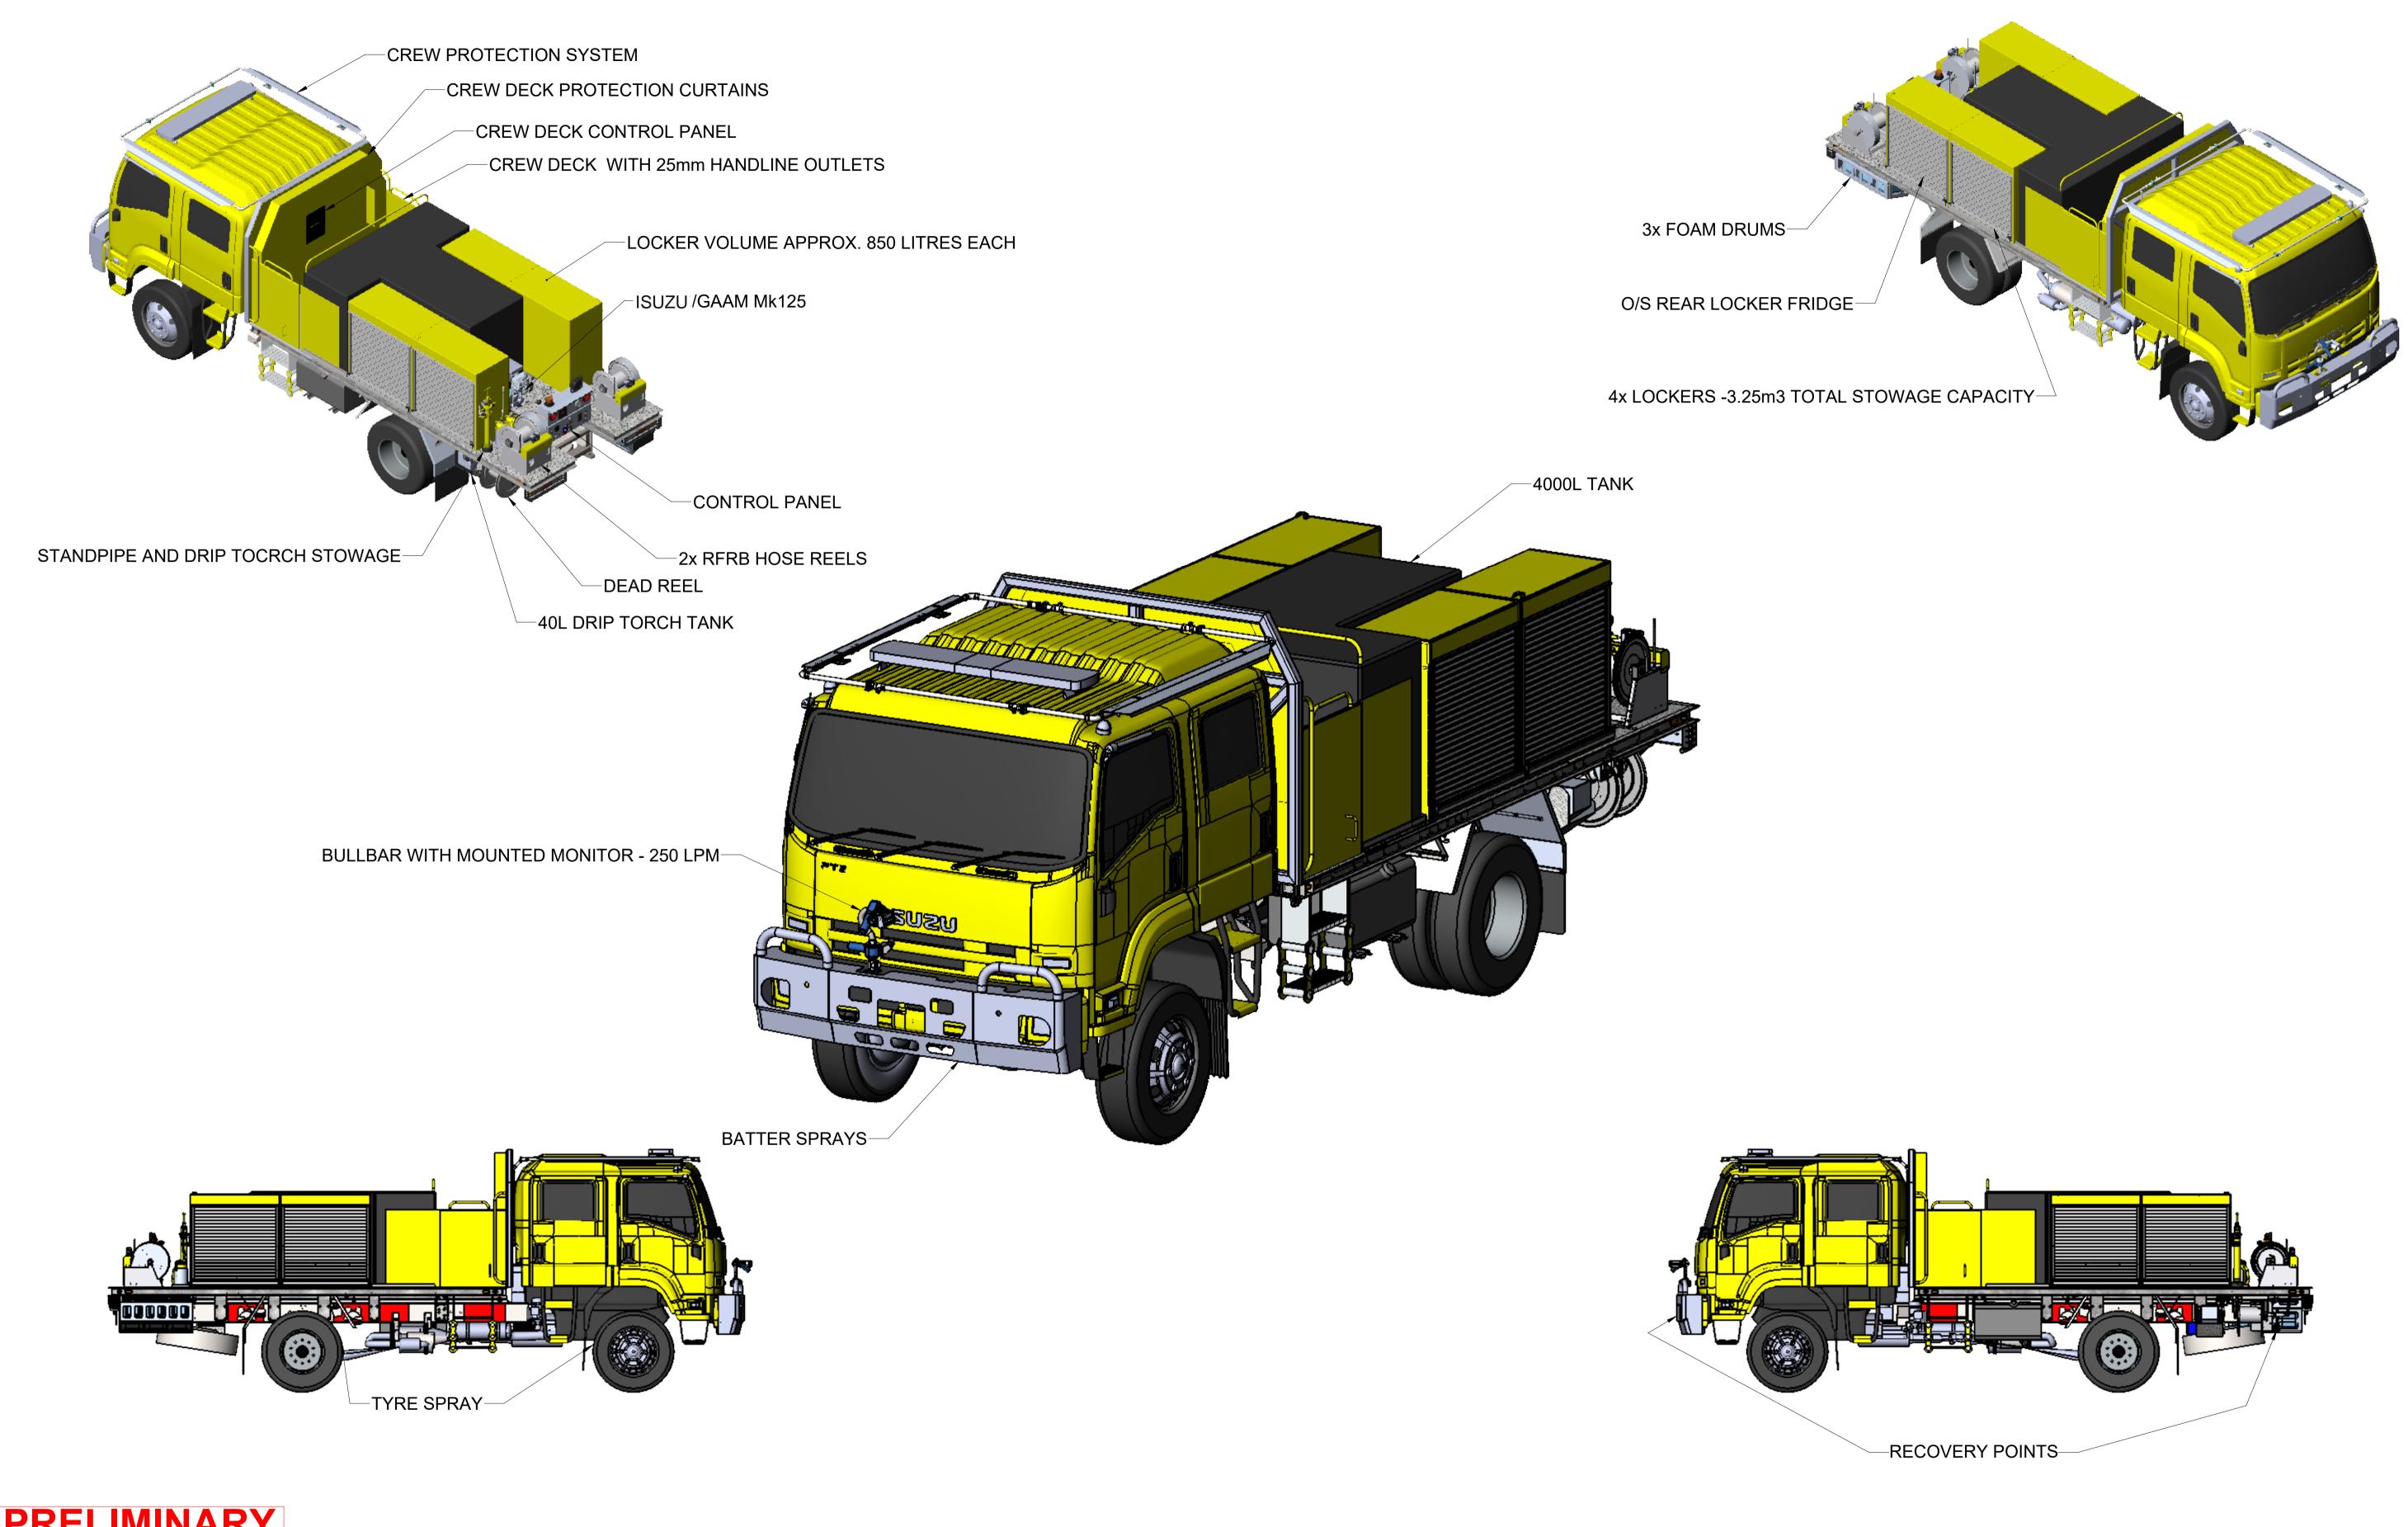

## **PRELIMINARY**

|                                               |                  |      |                    | SCALE: 1:40  DRAWN:  M.HEATH | SIZE: A1  DATE: 29/06/2022  DATE: 29/06/2022  DATE: | NOTES:  1.REMOVE ALL SHARP EDGES AND DEBURR 2.WEIGHT: 0.00 kg | UNITS: mm (U.N.O) TOLERANCE: (U.N.O) |  | 12 Main Drive Warana QLD 4575 www.quikcorp.com.au "the reel experts"                                                                                                                                                         | DESCRIPTION: 4000L HEAVY TANKER - GA |                  |   |
|-----------------------------------------------|------------------|------|--------------------|------------------------------|-----------------------------------------------------|---------------------------------------------------------------|--------------------------------------|--|------------------------------------------------------------------------------------------------------------------------------------------------------------------------------------------------------------------------------|--------------------------------------|------------------|---|
|                                               |                  |      |                    | CHECKED:  APPROVED:          |                                                     |                                                               |                                      |  | PROPRIETARY AND CONFIDENTIAL  THE INFORMATION CONTAINED IN THIS DRAWING IS THE SOLE PROPERTY OF QUIK CORP PTY LTD. ANY REPRODUCTION IN PART OR AS A WHOLE WITHOUT THE WRITTEN PERMISSION OF QUIK CORP PTY LTD IS PROHIBITED. | DRAWING NO. 5000950.4                | PART NO. 5000950 |   |
| 0 29/06/2022 PRELIMINARY REV DATE DESCRIPTION | M.HEATH<br>DRAWN | APPR | 29/06/2022<br>DATE | AFFROVED.                    | 29/06/2022                                          |                                                               |                                      |  |                                                                                                                                                                                                                              | SHEET 1 OF 1                         | REVISION 0       | • |