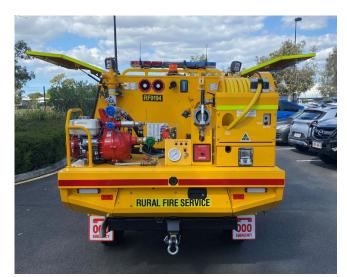

The VDJ 79 Landcruiser ,4WDs is fitted with manual gear box and equipped with 550 L of water. The unit has a GX200 Honda motor which drives the Davey twin stage pump.

The necessary firefighting equipment will also be supplied.

The Land Cruiser will also have the following inclusions:

- QFES Insurance
- QFES Fuel card
- RACQ Road-Side Assistance
- QFES funded servicing
- Celfi
- AED
- UHF & VHF Radio
- Dual Battery system
- Reversing Camera
- Foam applicator
- Fire Curtains