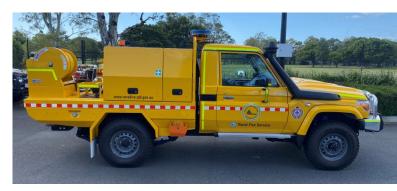

The VDJ 79 Landcruiser ,4WDs is fitted with manual gear box and equipped with 550 L of water. The unit has a GX200 Honda motor which drives the Davey twin stage pump.

The necessary firefighting equipment will also be supplied.

The Land Cruiser will also have the following inclusions:

- QFES Insurance
- QFES Fuel card
- RACQ Road-Side Assistance
- QFES funded servicing
- Celfi
- AED
- UHF & VHF Radio
- Dual Battery system
- Reversing Camera
- Foam applicator
- Fire Curtains