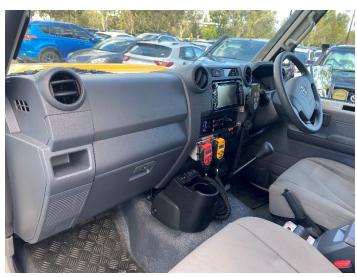

The Land Cruiser will also have the following inclusions:

- QFES Insurance
- QFES Fuel card
- RACQ Road-Side Assistance
- QFES funded servicing
- Celfi
- AED
- UHF & VHF Radio
- Dual Battery system
- Reversing Camera
- Foam applicator
- Fire Curtains