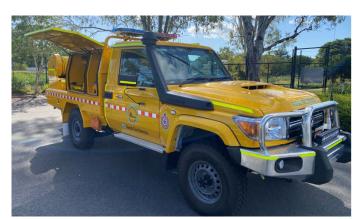

The VDJ 79 Landcruiser ,4WDs is fitted with manual gear box and equipped with 550 L of water. The unit has a GX200 Honda motor which drives the Davey twin stage pump.

The necessary firefighting equipment will also be supplied.

The Land Cruiser will also have the following inclusions:

- QFES Insurance
- QFES Fuel card
- RACQ Road-Side Assistance
- QFES funded servicing
- Celfi
- AED
- UHF & VHF Radio
- Dual Battery system
- Reversing Camera
- Foam applicator
- Fire Curtains